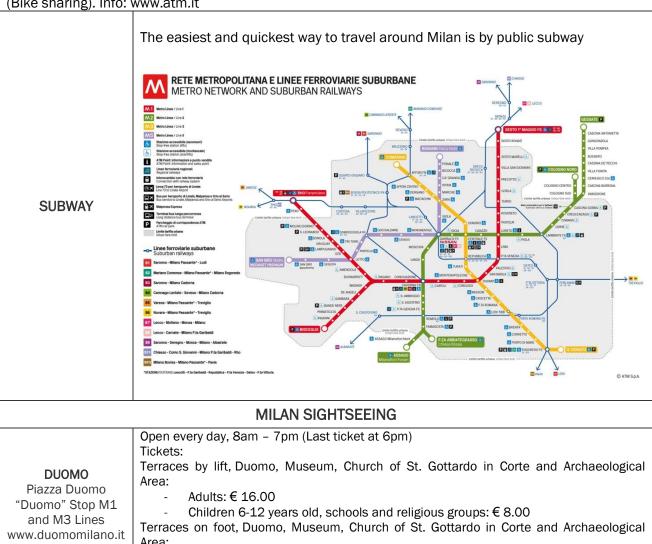

## HOW TO MOVE AROUND MILAN

Milan has a wide public transportation service composed by subway, buses, trolley car and BikeMi (Bike sharing). Info: www.atm.it

Area:

- Adults: € 12.00
- Children 6-12 years old, schools and religious groups: € 6.00